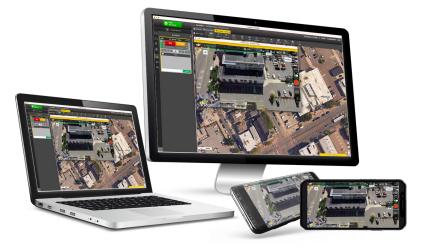

#### **Key Benefits and Features**

- Live Video Streams plotted on Smart Floor Plans overlaid on aerial images
- Connects all prior security investments to create one unified system of defense
- Achieves True Interoperability® for seamless cross-communications
- Scalable solution that can be used for daily operations and special events with customizable and secure private talk groups for your teams

Instant, Secure Sharing of Video, Radios, Voice Communications and More | Providing the situational awareness police and other first responders need to resolve incidents quickly and efficiently.

**One System That Connects All Prior Security Infrastructure** | A device agnostic platform, compatible with all radios and able to bridge disparate radio systems.