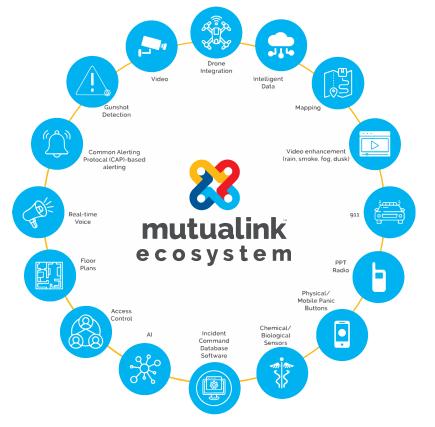

#### **Smart Integrations Include:**

- ♦ Gunshot Detection
- Hardwired, Wireless and Mobile Panic Buttons & Location Sensors
- Door Alarms & Access Control
- Pressure & Temperature Sensors
- Chemical & Biological Sensors
- Pressure & Temperature Sensors