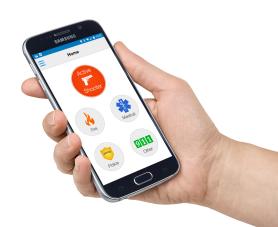

**Fast and Easy Connections** | With the press of a button, schools, houses of worship, facilities and other communities can instantly initiate an incident and invite-in police and other first responders.

#### Maintain Control and Privacy | With Ease of Access Sharing

Mutualink's solution keeps control over systems with the facility, ensuring their ownership and privacy while enabling them to easily grant temporary, invitation-only access to police and other first responders as needed. With the press of a button, schools, houses of worship, facilities and other communities can instantly initiate an incident and invite-in life-saving resources.