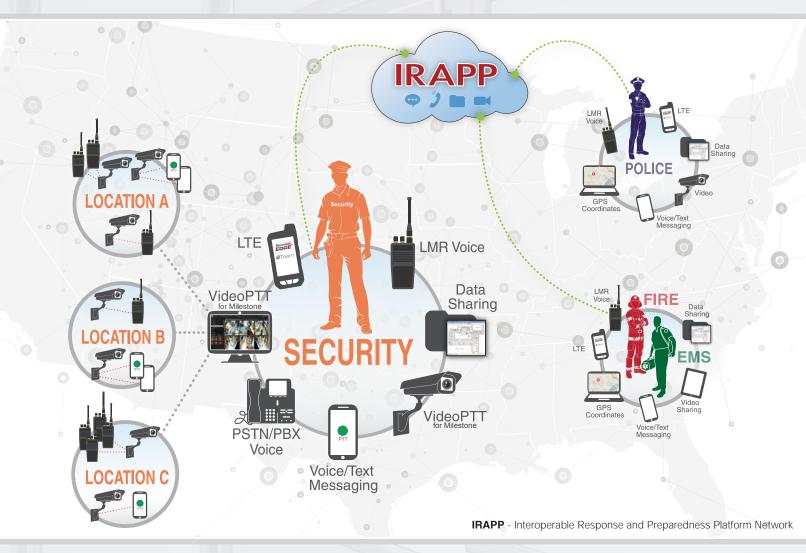

# Mutualink....a Nationwide Network

When every second counts, you need secure, reliable technology.

Founded in 2006, Mutualink Inc. develops and manufactures communications solutions to help private enterprise and public agencies interoperate.