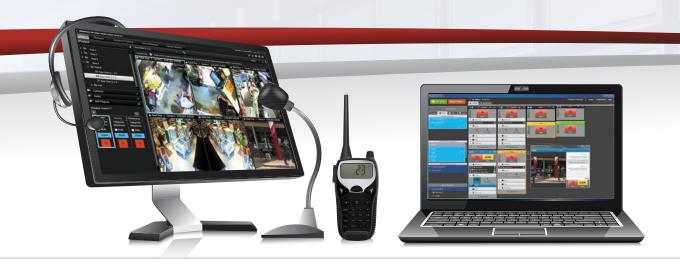

## VideoPTT™ for Milestone XProtect®

Mutualink's VideoPTT is the key to accessing two-way radio channels and systems right from your Milestone console. It also enables audio and video sharing to smartphone talkgroups to improve safety and reduce loss. Powered by Mutualink Edge, the VideoPTT solution includes a video share feature to collaborate with local police and other first responders from the Milestone platform.

# Integration of Radio or Smartphone PTT with camera views

With VideoPTT, cameras are associated with radio channels or smartphone push-to-talk talkgroups for one-click communications between operator and on-scene personnel.