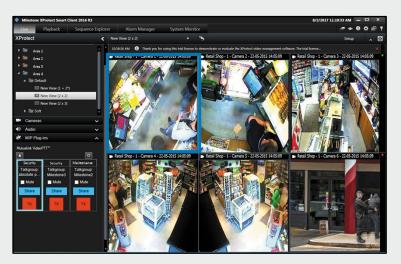

#### Sharing video from XProtect to Talkgroups

Using the VideoPTT button, video from the Milestone VMS is shared to remote smartphones equipped with the @Team PTT app.

#### Sharing XProtect video with public safety agencies

The VideoPTT plug-in communicates with Mutualink's Edge IWS Dispatch, which is used to collaborate with first responders as needed.