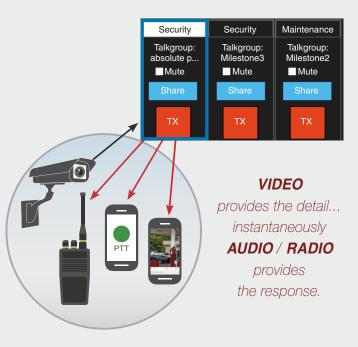

### Share Audio and Video

The Edge IWS with Dispatch Console provides the tool to configure talkgroups with radio channels. Combined with the Edge@Team app for smartphones, it puts video in the hands of personnel in the area.

### Radio Channels and PTT Talkgroups

The VideoPTT administrator configures talkgroups and radio channels to include the individuals needed to respond.