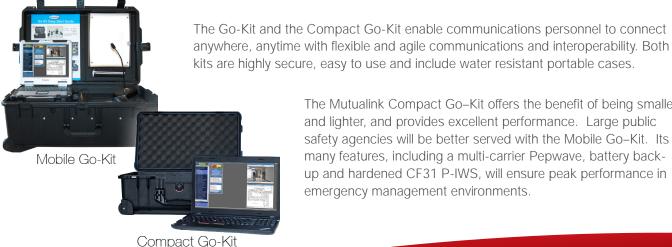

## Mobile Go-Kit | Compact Go-Kit

The Mutualink Compact Go-Kit offers the benefit of being smaller and lighter, and provides excellent performance. Large public safety agencies will be better served with the Mobile Go-Kit. Its many features, including a multi-carrier Pepwave, battery backup and hardened CF31 P-IWS, will ensure peak performance in emergency management environments.