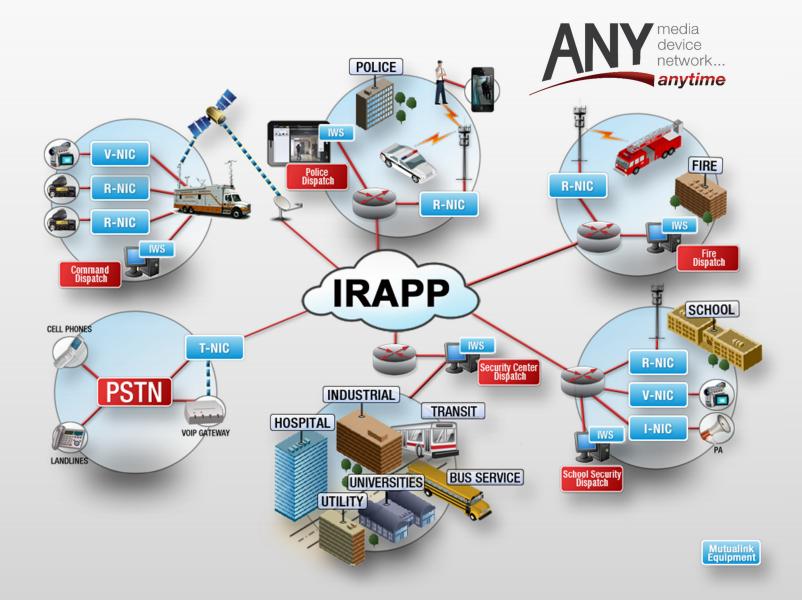

# First Responder Agencies Want to Choose Media and Pipes

#### **Any Media**

- Radio
- Video
- Telephone
- PTT Apps
- Data
- COP
- Etc.

#### **Any Network**

- Terrestrial
- 4g Commercial
- FirstNet
- Satellite
- Etc.

#### **Sharing**

# Customer Experience: User Interfaces and Gateways

#### **Complex Problem Made Simple:**

- User Interfaces enable access to the technology through software client or appliance
- Gateways enable onboarding media and can be actual or virtual.
- Securely Bridging Ecosystems