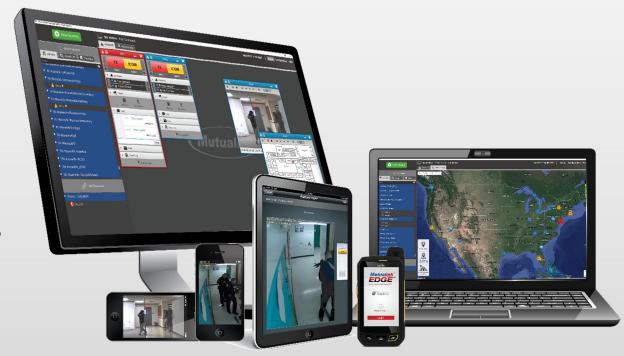

# Customer Experience: User Interfaces and Gateways

#### **Complex Problem Made Simple:**

- User Interfaces enable access to the technology through software client or appliance
- Gateways enable onboarding media and can be actual or virtual.
- Securely Bridging Ecosystems