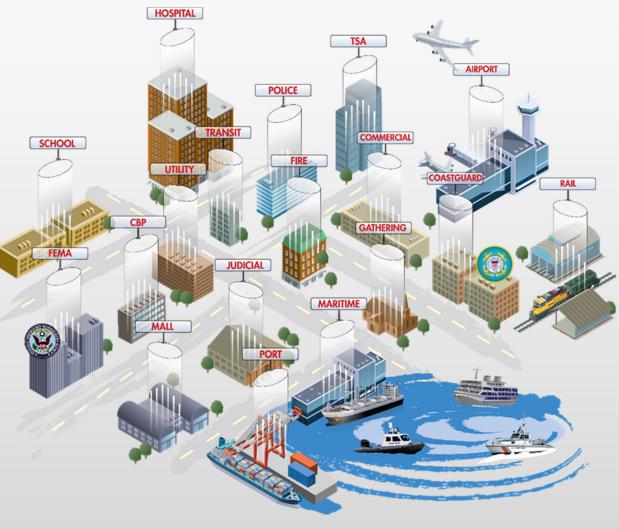

### **The Problem We Solve**

Mutualink securely bridges enterprise communications ecosystems enabling secure, real-time multimedia interoperable communications across the nation – across all of society (federal, state, local, private).

# First Responder Agencies Want to Choose Media and Pipes